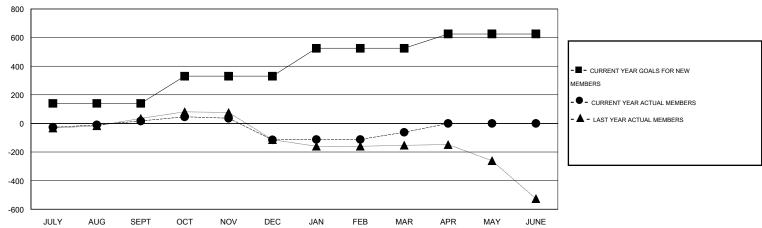

#### GOALS AND ACTUAL MEMBERS CUMULATIVE

| DROPPED CLUBS: 9  DROPPED MEMBERS |                 | 55 CLUBS OF 141 ADDED 1 OR MORE<br>NEW MEMBERS |                                       | 1 <u>ION</u><br>3,228 (79.29%)<br>843 (20.71%) |
|-----------------------------------|-----------------|------------------------------------------------|---------------------------------------|------------------------------------------------|
| DECEASED  CLUB CANCELLED  OTHER   | 8<br>189<br>276 | CLICK HERE FOR HEALTH ASSESSMENT DATA          | FAMILY UNIT MEMBERS HEAD OF HOUSEHOLD | 1,477<br>697                                   |
| TOTAL                             | 473             |                                                | NON-HEAD OF HOUSEHOLD                 | 780                                            |

## GMT: V S Kukreja LOCATION INDIA GMT CA 6

|               |                  | Clubs             |                  |                  | Members       |                    |                                     |                    |                  |
|---------------|------------------|-------------------|------------------|------------------|---------------|--------------------|-------------------------------------|--------------------|------------------|
|               | RESUI            | LTS FOR 2014-2015 | i                |                  |               | RESU               | JLTS FOR 2014-2015                  |                    |                  |
| QUARTER       | NEW CLUB<br>GOAL | NEW CLUBS         | DROPPED<br>CLUBS | NET<br>GAIN/LOSS | QUARTER       | NEW MEMBER<br>GOAL | CHARTER AND<br>NEW MEMBERS<br>ADDED | DROPPED<br>MEMBERS | NET<br>GAIN/LOSS |
| JULY/AUG/SEPT | 2                | 3                 | 0                | 3                | JULY/AUG/SEPT | 140                | 157                                 | 140                | 17               |
| OCT/NOV/DEC   | 2                | 0                 | 6                | -6               | OCT/NOV/DEC   | 190                | 81                                  | 213                | -132             |
| JAN/FEB/MAR   | 2                | 1                 | 3                | -2               | JAN/FEB/MAR   | 195                | 173                                 | 120                | 53               |
| APR/MAY/JUNE  | 2                | 0                 | 0                | 0                | APR/MAY/JUNE  | 100                | 0                                   | 0                  | 0                |