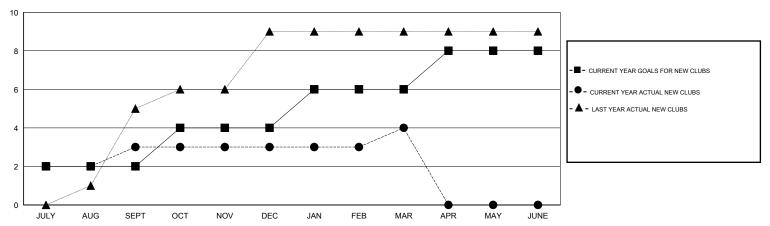

#### GOALS AND ACTUAL NEW CLUBS CUMULATIVE

## GMT: V S Kukreja LOCATION INDIA GMT CA 6

|               |                  | Clubs             |                  |                  | Members       |                    |                                     |                    |                  |
|---------------|------------------|-------------------|------------------|------------------|---------------|--------------------|-------------------------------------|--------------------|------------------|
|               | RESUI            | LTS FOR 2014-2015 | i                |                  |               | RESU               | JLTS FOR 2014-2015                  |                    |                  |
| QUARTER       | NEW CLUB<br>GOAL | NEW CLUBS         | DROPPED<br>CLUBS | NET<br>GAIN/LOSS | QUARTER       | NEW MEMBER<br>GOAL | CHARTER AND<br>NEW MEMBERS<br>ADDED | DROPPED<br>MEMBERS | NET<br>GAIN/LOSS |
| JULY/AUG/SEPT | 2                | 3                 | 0                | 3                | JULY/AUG/SEPT | 140                | 157                                 | 140                | 17               |
| OCT/NOV/DEC   | 2                | 0                 | 6                | -6               | OCT/NOV/DEC   | 190                | 81                                  | 213                | -132             |
| JAN/FEB/MAR   | 2                | 1                 | 3                | -2               | JAN/FEB/MAR   | 195                | 173                                 | 120                | 53               |
| APR/MAY/JUNE  | 2                | 0                 | 0                | 0                | APR/MAY/JUNE  | 100                | 0                                   | 0                  | 0                |